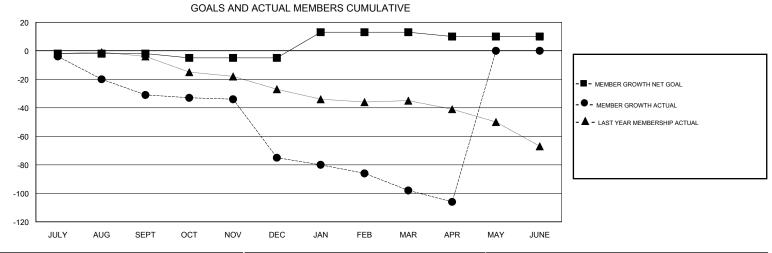

## District 9 NC

Results as of: 04/30/2019

| DROPPED CLUBS: 4 |     | 17 CLUBS OF 45 ADDED 1 OR MORE<br>NEW MEMBERS | GENDER DISTRIBUTION           MALE         808 (77.62%)           FEMALE         233 (22.38%) |     |
|------------------|-----|-----------------------------------------------|-----------------------------------------------------------------------------------------------|-----|
| DROPPED MEMBERS  |     |                                               | Women Percentage Fiscal Year Goal: 23%                                                        |     |
| DECEASED         | 17  |                                               | TOTAL FAMILY UNIT MEMBERS                                                                     | 150 |
| CLUB CANCELLED   | 41  |                                               |                                                                                               | 75  |
| OTHER            | 86  |                                               | FAMILY MEMBERS PAYING HALF  DUES                                                              |     |
| TOTAL            | 144 |                                               |                                                                                               |     |