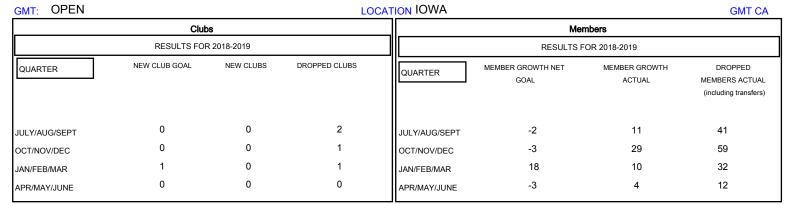

## District 9 NC

Results as of: 04/30/2019

| DROPPED CLUBS: 4 |     | 17 CLUBS OF 45 ADDED 1 OR MORE<br>NEW MEMBERS | GENDER DISTRIBUTION           MALE         808 (77.62%)           FEMALE         233 (22.38%) |     |
|------------------|-----|-----------------------------------------------|-----------------------------------------------------------------------------------------------|-----|
| DROPPED MEMBERS  |     |                                               | Women Percentage Fiscal Year Goal: 23%                                                        |     |
| DECEASED         | 17  |                                               | TOTAL FAMILY UNIT MEMBERS                                                                     | 150 |
| CLUB CANCELLED   | 41  |                                               |                                                                                               | 75  |
| OTHER            | 86  |                                               | FAMILY MEMBERS PAYING HALF  DUES                                                              |     |
| TOTAL            | 144 |                                               |                                                                                               |     |